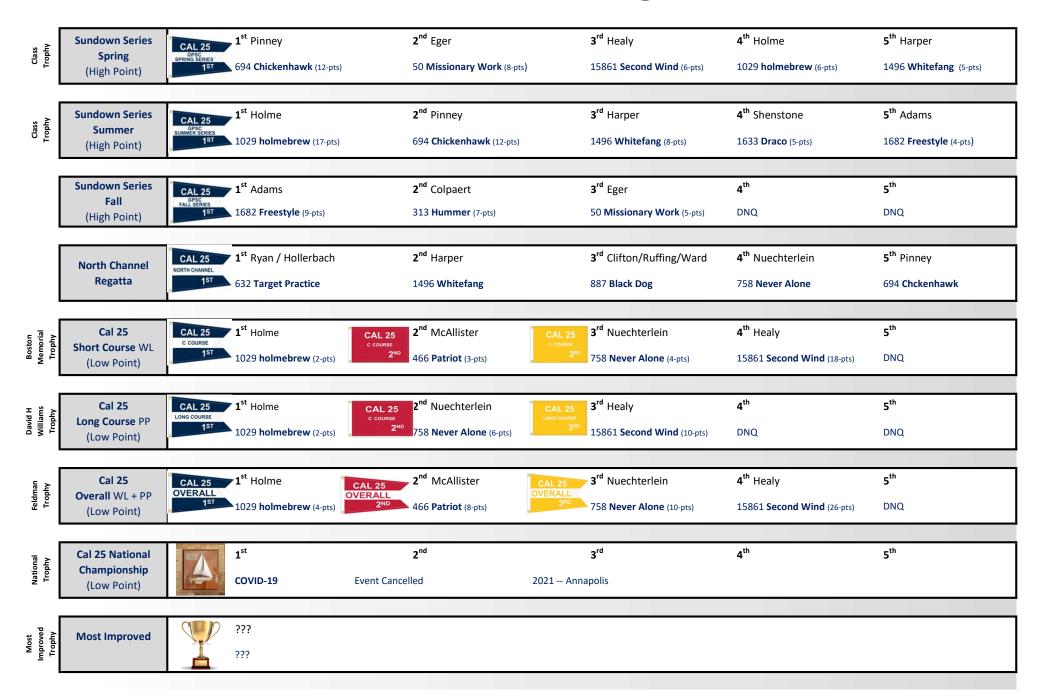

## 2020 Cal-25 Season Flags/Awards

| Grosse Pointe<br>Boat Club<br>Spring                              | <b>1<sup>st</sup></b> Healy<br>15861 <b>Second Wind</b>                                                                                                |                                                                                                                     |                                                                         |                                                 |                                                    |
|-------------------------------------------------------------------|--------------------------------------------------------------------------------------------------------------------------------------------------------|---------------------------------------------------------------------------------------------------------------------|-------------------------------------------------------------------------|-------------------------------------------------|----------------------------------------------------|
| Grosse Pointe<br>Boat Club<br>Summer                              | 1 <sup>st</sup> Healy 15861 Second Wind                                                                                                                | )                                                                                                                   |                                                                         |                                                 |                                                    |
| DRYA                                                              | 1 <sup>st</sup> Cazabon                                                                                                                                | <b>2<sup>nd</sup> Healy</b>                                                                                         | 3 <sup>rd</sup>                                                         | 4 <sup>th</sup>                                 | 5 <sup>th</sup>                                    |
| Spring<br>(Low Point)                                             | 1062 FRUNOBULAX (6-pts)                                                                                                                                | 15861 Second Wind (7-pts)                                                                                           | DNQ                                                                     | DNQ                                             | DNQ                                                |
| DRYA<br>Summer<br>(Low Point)                                     | 1 <sup>st</sup> McAllister                                                                                                                             | 2 <sup>nd</sup> Nuechterlein                                                                                        | 3 <sup>rd</sup>                                                         | 4 <sup>th</sup>                                 | 5 <sup>th</sup>                                    |
|                                                                   | 466 <b>Patriot</b> (5-pts)                                                                                                                             | 758 Never Alone (6-pts)                                                                                             | DNQ                                                                     | DNQ                                             | DNQ                                                |
| DRYA Overall Season (Low Point)                                   | 1 <sup>st</sup>                                                                                                                                        | 2 <sup>nd</sup>                                                                                                     | 3 <sup>rd</sup>                                                         | 4 <sup>th</sup>                                 | 5 <sup>th</sup>                                    |
|                                                                   | DNQ                                                                                                                                                    | DNQ                                                                                                                 | DNQ                                                                     | DNQ                                             | DNQ                                                |
| Bayview One Design<br>(Low Point)                                 | 1 <sup>st</sup> McAllister                                                                                                                             | 2 <sup>nd</sup> Nuechterlein                                                                                        | <b>3<sup>rd</sup> Ziegler</b>                                           | <b>4</b> <sup>th</sup> Kuspa                    | 5 <sup>th</sup> Holme                              |
|                                                                   | 466 <b>Patriot</b> (13-pts)                                                                                                                            | 758 Never Alone (14-pts)                                                                                            | 688 <b>Thor</b> (20-pts)                                                | 726 Wicked (21-pts)                             | 1029 holmebrew (21-pts)                            |
|                                                                   |                                                                                                                                                        |                                                                                                                     |                                                                         |                                                 |                                                    |
| GPFBC                                                             | CAL 25 1 <sup>st</sup> Healy                                                                                                                           | 2 <sup>nd</sup> McAllister                                                                                          | <b>3<sup>rd</sup> Stocker</b>                                           | 4 <sup>th</sup>                                 | 5 <sup>th</sup>                                    |
| GPFBC<br>Spring<br>(Low Point)                                    | st                                                                                                                                                     |                                                                                                                     | <b>3<sup>rd</sup> Stocker</b><br>15866 <b>Summer Stock</b> (24-pts)     | <b>4</b> <sup>th</sup>                          | 5 <sup>th</sup><br>DNQ                             |
| Spring<br>(Low Point)<br>GPFBC                                    | CAL 25  GPFBC SPRING SERIES  15861 Second Wind (6-pts)  CAL 25  1st Healy                                                                              | 2 <sup>nd</sup> McAllister                                                                                          |                                                                         |                                                 |                                                    |
| Spring<br>(Low Point)                                             | CAL 25  GPFBC SPRING SERIES                                                                                                                            | <b>2<sup>nd</sup> McAllister</b> 466 <b>Patriot</b> (16-pts)                                                        | 15866 Summer Stock (24-pts)                                             | DNQ                                             | DNQ                                                |
| Spring (Low Point)  GPFBC Summer (Low Point)  Rick Johnson        | CAL 25  GPFBC SPRING SERIES  15861 Second Wind (6-pts)  CAL 25  GPFBC SUMMER SERIES  15861 Second Wind (3-pts)  CAL 25  1st McAllister                 | 2 <sup>nd</sup> McAllister 466 Patriot (16-pts)  2 <sup>nd</sup> Moran                                              | 15866 Summer Stock (24-pts)  3 <sup>rd</sup> Schott                     | DNQ 4 <sup>th</sup>                             | DNQ<br>5 <sup>th</sup>                             |
| Spring (Low Point)  GPFBC Summer (Low Point)                      | CAL 25  GPFBC SPRING SERIES  15861 Second Wind (6-pts)  CAL 25  GPFBC SUMMER SERIES  15861 Second Wind (3-pts)                                         | 2 <sup>nd</sup> McAllister 466 Patriot (16-pts)  2 <sup>nd</sup> Moran 778 Entropy (6-pts)                          | 3 <sup>rd</sup> Schott<br>626 Laura J (7-pts)                           | DNQ 4 <sup>th</sup> DNQ                         | DNQ  5 <sup>th</sup> DNQ                           |
| Spring (Low Point)  GPFBC Summer (Low Point)  Rick Johnson Spring | CAL 25  PRING SERIES  15861 Second Wind (6-pts)  1st Healy  CAL 25  PRING SERIES  15861 Second Wind (3-pts)  15861 Second Wind (3-pts)  1st McAllister | 2 <sup>nd</sup> McAllister 466 Patriot (16-pts)  2 <sup>nd</sup> Moran 778 Entropy (6-pts)  2 <sup>nd</sup> Rozelle | 3 <sup>rd</sup> Schott 626 Laura J (7-pts) 3 <sup>rd</sup> Nuechterlein | DNQ  4 <sup>th</sup> DNQ  4 <sup>th</sup> Healy | DNQ  5 <sup>th</sup> DNQ  5 <sup>th</sup> Scoville |