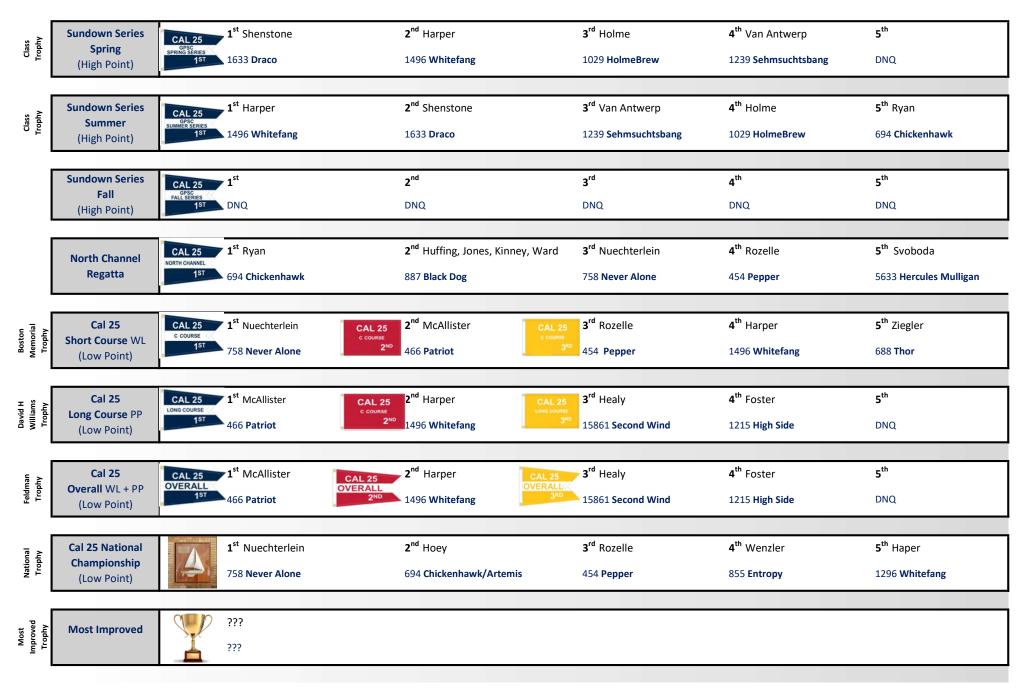

## **2022 Cal-25 Season Flags/Awards**

| Grosse Pointe<br>Boat Club<br>Spring  | <b>1<sup>st</sup> Healy</b><br>15861 Second Wind |                              |                                   |                          |                         |
|---------------------------------------|--------------------------------------------------|------------------------------|-----------------------------------|--------------------------|-------------------------|
| Grosse Pointe<br>Boat Club<br>Summer  | <b>1<sup>st</sup></b> Healy<br>15861 Second Wind |                              |                                   |                          |                         |
| DRYA                                  | 1 <sup>st</sup>                                  | 2 <sup>nd</sup>              | 3 <sup>rd</sup>                   | 4 <sup>th</sup>          | 5 <sup>th</sup>         |
| <b>Spring</b><br>(Low Point)          | DNQ                                              | DNQ                          | DNQ                               | DNQ                      | DNQ                     |
| DRYA<br>Summer<br>(Low Point)         | 1 <sup>st</sup> Healy                            | 2 <sup>nd</sup>              | 3 <sup>rd</sup>                   | 4 <sup>th</sup>          | 5 <sup>th</sup>         |
|                                       | 15861 Second Wind                                | DNQ                          | DNQ                               | DNQ                      | DNQ                     |
| DRYA<br>Overall Season<br>(Low Point) | 1 <sup>st</sup>                                  | 2 <sup>nd</sup>              | 3 <sup>rd</sup>                   | 4 <sup>th</sup>          | 5 <sup>th</sup>         |
|                                       | DNQ                                              | DNQ                          | DNQ                               | DNQ                      | DNQ                     |
| Bayview One Design<br>(Low Point)     | 1 <sup>st</sup> Nuechterlein                     | 2 <sup>nd</sup> McAllister   | 3 <sup>rd</sup> Ziegler           | 4 <sup>th</sup> Harper   | 5 <sup>th</sup> Rozelle |
|                                       | 758 Never Alone                                  | 466 Patriot                  | 688 <b>Thor</b>                   | 1496 Whitefang           | 454 Pepper              |
| GPFBC<br>Spring<br>(Low Point)        | CAL 25 1st Rozelle                               | 2 <sup>nd</sup> Stocker      | 3 <sup>rd</sup> Ginnebaugh        | 4 <sup>th</sup> Healy    | 5 <sup>th</sup> Utz     |
|                                       | oppec<br>sprino series<br>1ST 454 Pepper         | 15866 Summer Stock           | 50 Missionary Work                | 15861 Second Wind        | 692 Blitzen             |
| GPFBC<br>Summer<br>(Low Point)        | CAL 25 1st Rozelle                               | 2 <sup>nd</sup> Nuechterlein | 3 <sup>rd</sup> Stocker           | 4 <sup>th</sup> Healy    | 5 <sup>th</sup> Foster  |
|                                       | GPFBC<br>SUMMER SERIES                           | 750 No                       | 15886 Summer Stock                | 15861 Second Wind        | 1215 High Side          |
| (Low Point)                           | 454 Pepper                                       | 758 Never Alone              | 13000 50000000                    | 19001 <b>Second Wind</b> | 1213 1161 0100          |
| Rick Johnson                          | CAL 25 1 <sup>st</sup> Nuechterlein              | 2 <sup>nd</sup> Rozelle      | 3 <sup>rd</sup> McAllister        | 4 <sup>th</sup> Healy    | 5 <sup>th</sup> Moran   |
| , , ,                                 | ast up to the                                    |                              |                                   |                          |                         |
| Rick Johnson<br>Spring                | CAL 25                                           | 2 <sup>nd</sup> Rozelle      | <b>3</b> <sup>rd</sup> McAllister | 4 <sup>th</sup> Healy    | 5 <sup>th</sup> Moran   |

## 2022 Cal-25 Season Flags/Awards